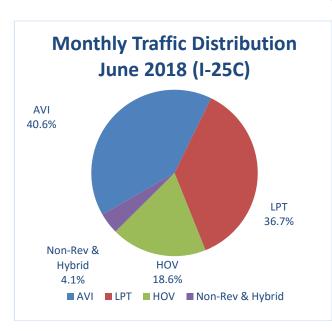

The following charts depict the distribution of traffic by type (Figure 1) and the daily traffic counts (Figure 2) and for the month.

|                                | Traffic | Summary ( | (US 36) |                     |           |        |
|--------------------------------|---------|-----------|---------|---------------------|-----------|--------|
|                                | AVI     | LPT       | HOV     | Non-Rev &<br>Hybrid | Total     | Hybrid |
| Total Monthly Traffic          | 803,553 | 352,697   | 227,805 | 40,645              | 1,424,700 | 4,676  |
| Maximum Weekday Traffic        | 40,989  | 17,242    | 9,007   | 1,946               | 68,493    | 276    |
| Average Weekday Traffic        | 35,197  | 14,794    | 7,993   | 1,796               | 59,780    | 195    |
| Average Hourly AM Peak Traffic | 5,036   | 1,838     | 834     | 220                 | 7,928     | N/A    |
| Average Hourly PM Peak Traffic | 5,505   | 2,133     | 1,075   | 232                 | 8,945     | N/A    |

|                                | Traffi  | ic Summary ( | (I-25C) |                     |         |        |
|--------------------------------|---------|--------------|---------|---------------------|---------|--------|
|                                | AVI     | LPT          | HOV     | Non-Rev &<br>Hybrid | Total   | Hybrid |
| Total Monthly Traffic          | 118,794 | 107,404      | 54,560  | 12,009              | 292,767 | 1,183  |
| Maximum Weekday Traffic        | 5,960   | 5,551        | 2,335   | 568                 | 14,108  | 73     |
| Average Weekday Traffic        | 5,192   | 4,579        | 2,125   | 531                 | 11,896  | 52     |
| Average Hourly AM Peak Traffic | 713     | 598          | 285     | 72                  | 1,596   | N/A    |
| Average Hourly PM Peak Traffic | 651     | 526          | 255     | 75                  | 1,432   | N/A    |

Table 1 - Monthly Traffic Summaries

Figure 1 – Monthly Traffic Distribution

Figure 2 - Daily Traffic Counts