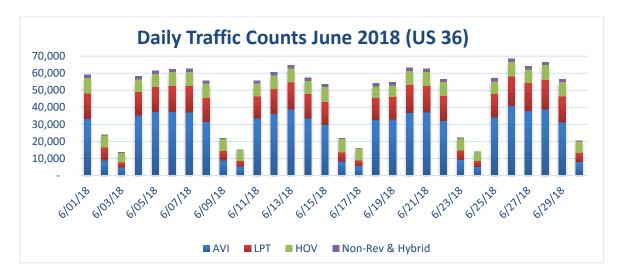

The following charts depict the distribution of traffic by type (Figure 1) and the daily traffic counts (Figure 2) and for the month.

|                                | Traffic | Summary ( | (US 36) |                     |           |        |
|--------------------------------|---------|-----------|---------|---------------------|-----------|--------|
|                                | AVI     | LPT       | HOV     | Non-Rev &<br>Hybrid | Total     | Hybrid |
| Total Monthly Traffic          | 803,553 | 352,697   | 227,805 | 40,645              | 1,424,700 | 4,676  |
| Maximum Weekday Traffic        | 40,989  | 17,242    | 9,007   | 1,946               | 68,493    | 276    |
| Average Weekday Traffic        | 35,197  | 14,794    | 7,993   | 1,796               | 59,780    | 195    |
| Average Hourly AM Peak Traffic | 5,036   | 1,838     | 834     | 220                 | 7,928     | N/A    |
| Average Hourly PM Peak Traffic | 5,505   | 2,133     | 1,075   | 232                 | 8,945     | N/A    |

Table 1 - Monthly Traffic Summaries

Figure 1 – Monthly Traffic Distribution

Figure 2 - Daily Traffic Counts