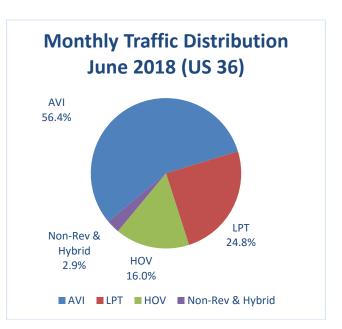

The following charts depict the distribution of traffic by type (Figure 1) and the daily traffic counts (Figure 2) and for the month.

|                                | Traffic | Summary ( | (US 36) |                     |           |        |
|--------------------------------|---------|-----------|---------|---------------------|-----------|--------|
|                                | AVI     | LPT       | HOV     | Non-Rev &<br>Hybrid | Total     | Hybrid |
| Total Monthly Traffic          | 803,553 | 352,697   | 227,805 | 40,645              | 1,424,700 | 4,676  |
| Maximum Weekday Traffic        | 40,989  | 17,242    | 9,007   | 1,946               | 68,493    | 276    |
| Average Weekday Traffic        | 35,197  | 14,794    | 7,993   | 1,796               | 59,780    | 195    |
| Average Hourly AM Peak Traffic | 5,036   | 1,838     | 834     | 220                 | 7,928     | N/A    |
| Average Hourly PM Peak Traffic | 5,505   | 2,133     | 1,075   | 232                 | 8,945     | N/A    |

Table 1 - Monthly Traffic Summaries

Figure 1 – Monthly Traffic Distribution

Figure 2 - Daily Traffic Counts