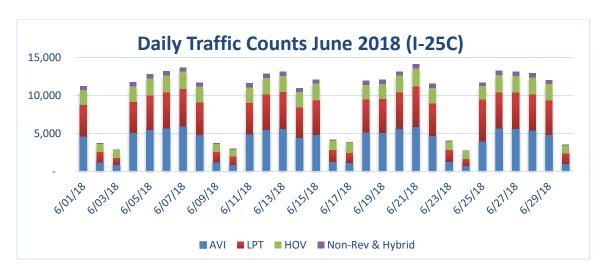

The following charts depict the distribution of traffic by type (Figure 1) and the daily traffic counts (Figure 2) and for the month.

|                                | Traffic | Summary ( | (US 36) |                     |           |        |
|--------------------------------|---------|-----------|---------|---------------------|-----------|--------|
|                                | AVI     | LPT       | HOV     | Non-Rev &<br>Hybrid | Total     | Hybrid |
| Total Monthly Traffic          | 803,553 | 352,697   | 227,805 | 40,645              | 1,424,700 | 4,676  |
| Maximum Weekday Traffic        | 40,989  | 17,242    | 9,007   | 1,946               | 68,493    | 276    |
| Average Weekday Traffic        | 35,197  | 14,794    | 7,993   | 1,796               | 59,780    | 195    |
| Average Hourly AM Peak Traffic | 5,036   | 1,838     | 834     | 220                 | 7,928     | N/A    |
| Average Hourly PM Peak Traffic | 5,505   | 2,133     | 1,075   | 232                 | 8,945     | N/A    |

Table 1 - Monthly Traffic Summaries

Figure 1 – Monthly Traffic Distribution

Figure 2 - Daily Traffic Counts